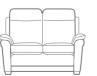

3 seater sofa in fabric 6508, light feet. Chair in fabric 6508, light feet.

3 Seater sofa H 1020mm W 1780mm D 980mm

2 Seater sofa H 1020mm W 1470mm D 980mm

Chair H 1020mm W 910mm D 980mm

Manual Recliner H 1050mm W 890mm D 980mm