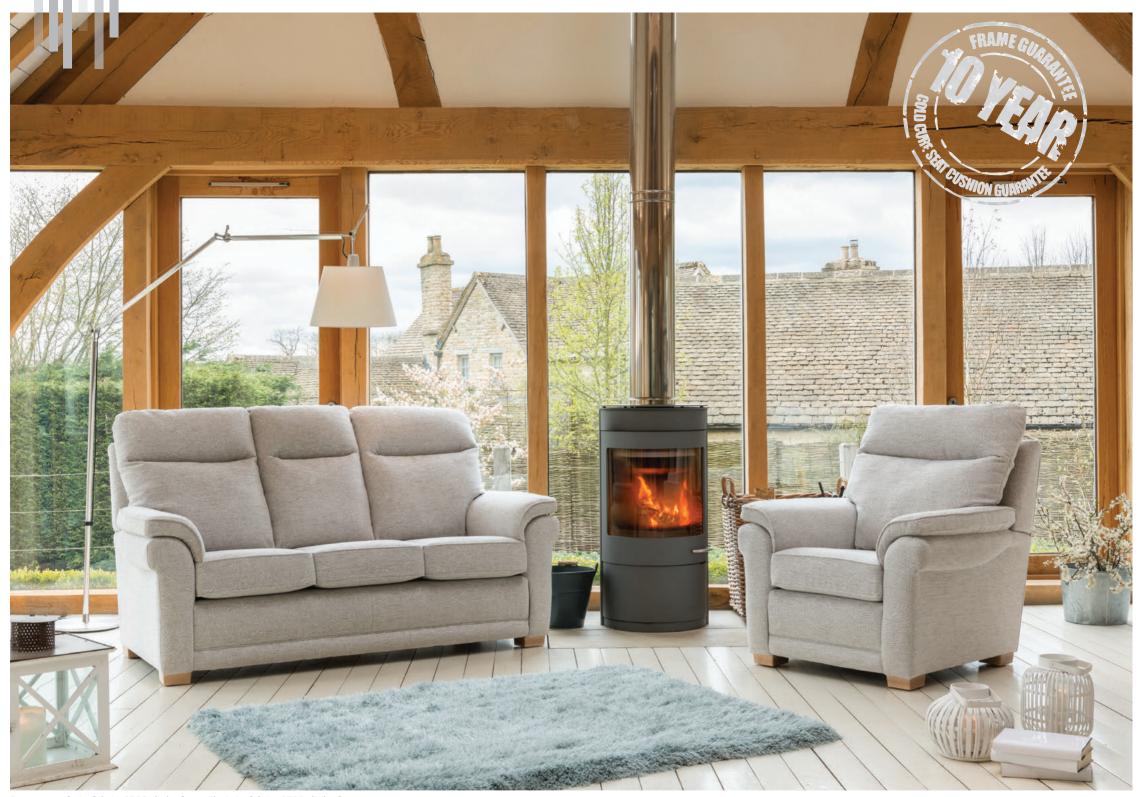

3 seater sofa in fabric 6508, light feet. Chair in fabric 6508, light feet.

3 Seater sofa H 1020mm W 1780mm D 980mm

2 Seater sofa H 1020mm W 1470mm D 980mm

Chair H 1020mm W 910mm D 980mm

Manual Recliner H 1050mm W 890mm D 980mm

Electric Recliner H 1050mm W 890mm D 980mm

Footstool Storage stool
H 380mm H 410mm
W 640mm W 640mm
D 580mm D 580mm
Supplied on glides

Supplied on glides

3 seater sofa in fabric 6822, dark feet.

2 seater sofa in fabric 6347, dark feet.