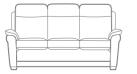

3 seater sofa in fabric 6508, light feet. Chair in fabric 6508, light feet.

3 Seater sofa H 1020mm W 1780mm D 980mm

2 Seater sofa H 1020mm W 1470mm D 980mm

Chair H 1020mm W 910mm D 980mm

Manual Recliner H 1050mm W 890mm D 980mm