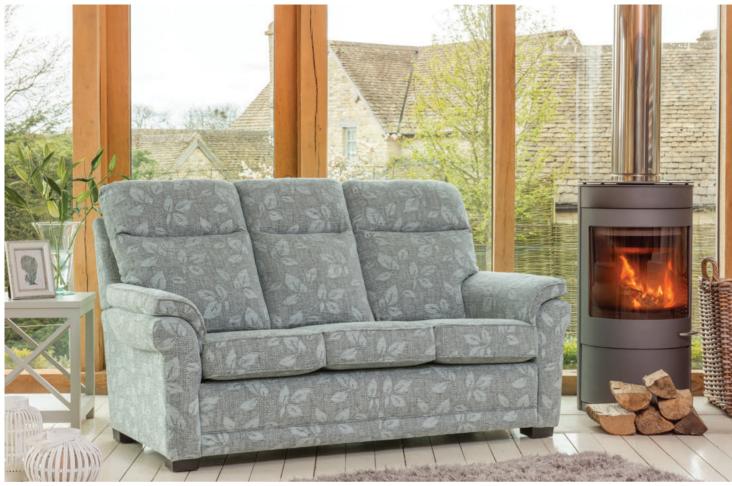

3 seater sofa in fabric 6508, light feet. Chair in fabric 6508, light feet.

3 Seater sofa H 1020mm W 1780mm D 980mm

2 Seater sofa H 1020mm W 1470mm D 980mm

Chair H 1020mm W 910mm D 980mm

Manual Recliner H 1050mm W 890mm D 980mm