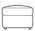

Electric Recliner H 1050mm W 890mm D 980mm

Footstool Storage stool
H 380mm H 410mm
W 640mm W 640mm
D 580mm D 580mm
Supplied on glides

Supplied on glides

3 seater sofa in fabric 6822, dark feet.

2 seater sofa in fabric 6347, dark feet.

Storage stool in fabric 6797, supplied on glides.