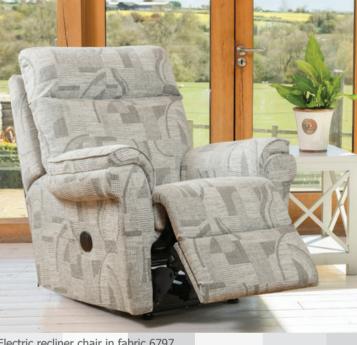

## Feet finishes

Sofas and chair only. Solid wood feet are supplied with a removable integral castor.

Light finish

Dark finish

Electric recliner chair in fabric 6797, supplied on glides.

Manual recliner - Latch release actuation.

Electric recliner - Push button actuation.