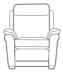

3 seater sofa in fabric 6508, light feet. Chair in fabric 6508, light feet.

3 Seater sofa H 1020mm W 1780mm D 980mm

2 Seater sofa H 1020mm W 1470mm D 980mm

Chair H 1020mm W 910mm D 980mm

Manual Recliner H 1050mm W 890mm D 980mm