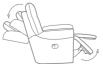

3 seater sofa in fabric 6508, light feet. Chair in fabric 6508, light feet.





3 Seater sofa H 1020mm W 1780mm D 980mm



2 Seater sofa H 1020mm W 1470mm D 980mm



Chair H 1020mm W 910mm D 980mm



Manual Recliner H 1050mm W 890mm D 980mm



Electric Recliner H 1050mm W 890mm D 980mm



Footstool Storage stool
H 380mm H 410mm
W 640mm W 640mm
D 580mm D 580mm
Supplied on glides

Supplied on glides



3 seater sofa in fabric 6822, dark feet.



2 seater sofa in fabric 6347, dark feet.



Storage stool in fabric 6797, supplied on glides.

## Feet finishes

Sofas and chair only. Solid wood feet are supplied with a removable integral castor.



Light finish

Dark finish





Electric recliner chair in fabric 6797, supplied on glides.



Manual recliner - Latch release actuation.



Electric recliner - Push button actuation.