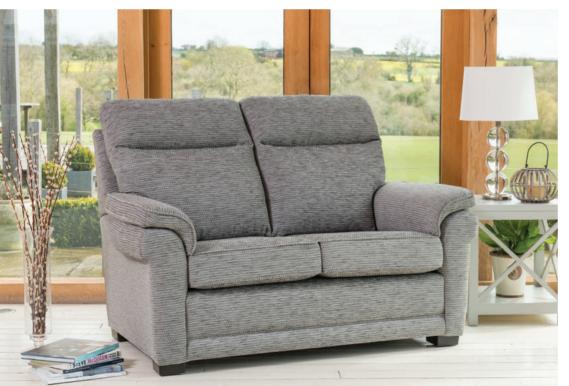

Electric Recliner H 1050mm W 890mm D 980mm

Footstool Storage stool
H 380mm H 410mm
W 640mm W 640mm
D 580mm D 580mm
Supplied on glides

Supplied on glides

3 seater sofa in fabric 6822, dark feet.

2 seater sofa in fabric 6347, dark feet.